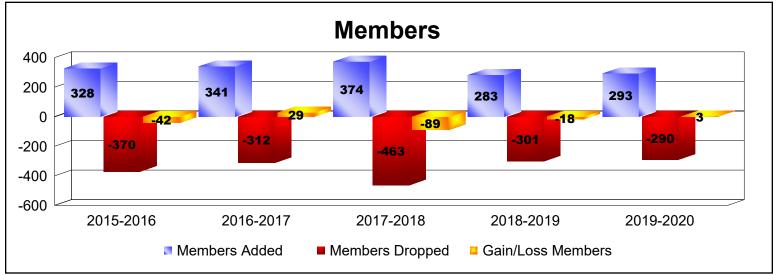

## As of June 2020 Cumulative

| Year      | New<br>Clubs | Dropped<br>Clubs | Gain/<br>Loss<br>Clubs | New<br>Members | Charter<br>Members | Reinstate<br>Members | Transfer<br>Members | Total<br>Member<br>Added | Total<br>Members<br>Dropped | Gain/<br>Loss<br>Members |
|-----------|--------------|------------------|------------------------|----------------|--------------------|----------------------|---------------------|--------------------------|-----------------------------|--------------------------|
| 2015-2016 | 0            | -3               | -3                     | 295            | 1                  | 10                   | 22                  | 328                      | -370                        | -42                      |
| 2016-2017 | 2            | -1               | 1                      | 247            | 65                 | 21                   | 8                   | 341                      | -312                        | 29                       |
| 2017-2018 | 2            | -6               | -4                     | 260            | 61                 | 31                   | 22                  | 374                      | -463                        | -89                      |
| 2018-2019 | 1            | -2               | -1                     | 182            | 86                 | 6                    | 9                   | 283                      | -301                        | -18                      |
| 2019-2020 | 1            | 0                | 1                      | 237            | 25                 | 20                   | 11                  | 293                      | -290                        | 3                        |
| Average   | 1            | -2               | -1                     | 244            | 48                 | 18                   | 14                  | 324                      | -347                        | -23                      |
|           |              |                  |                        |                |                    |                      |                     |                          |                             |                          |