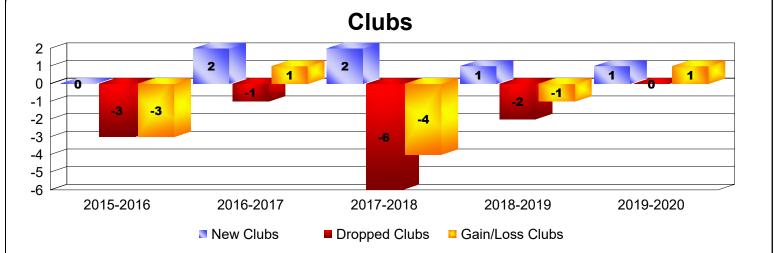

## As of June 2020 Cumulative

| Year      | New<br>Clubs | Dropped<br>Clubs | Gain/<br>Loss<br>Clubs | New<br>Members | Charter<br>Members | Reinstate<br>Members | Transfer<br>Members | Total<br>Member<br>Added | Total<br>Members<br>Dropped | Gain/<br>Loss<br>Members |
|-----------|--------------|------------------|------------------------|----------------|--------------------|----------------------|---------------------|--------------------------|-----------------------------|--------------------------|
| 2015-2016 | 0            | -3               | -3                     | 295            | 1                  | 10                   | 22                  | 328                      | -370                        | -42                      |
| 2016-2017 | 2            | -1               | 1                      | 247            | 65                 | 21                   | 8                   | 341                      | -312                        | 29                       |
| 2017-2018 | 2            | -6               | -4                     | 260            | 61                 | 31                   | 22                  | 374                      | -463                        | -89                      |
| 2018-2019 | 1            | -2               | -1                     | 182            | 86                 | 6                    | 9                   | 283                      | -301                        | -18                      |
| 2019-2020 | 1            | 0                | 1                      | 237            | 25                 | 20                   | 11                  | 293                      | -290                        | 3                        |
| Average   | 1            | -2               | -1                     | 244            | 48                 | 18                   | 14                  | 324                      | -347                        | -23                      |
|           |              |                  |                        |                |                    |                      |                     |                          |                             |                          |